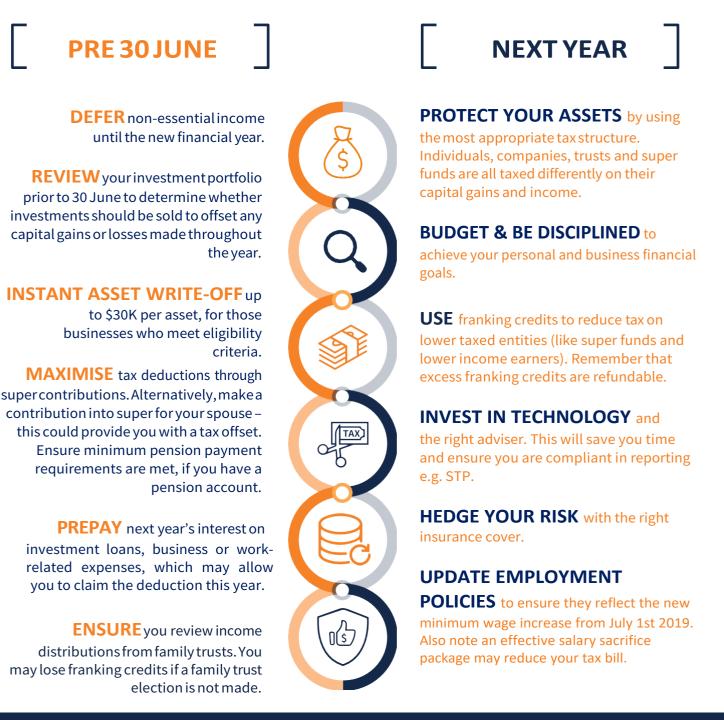

## **END OF YEAR TAX TIPS**

The end of the tax year is edging closer. If you haven't planned how you will maximise your income, take note! The most effective strategies are often the simplest and can be applied before 30 June this year (whilst others should be considered for next year).